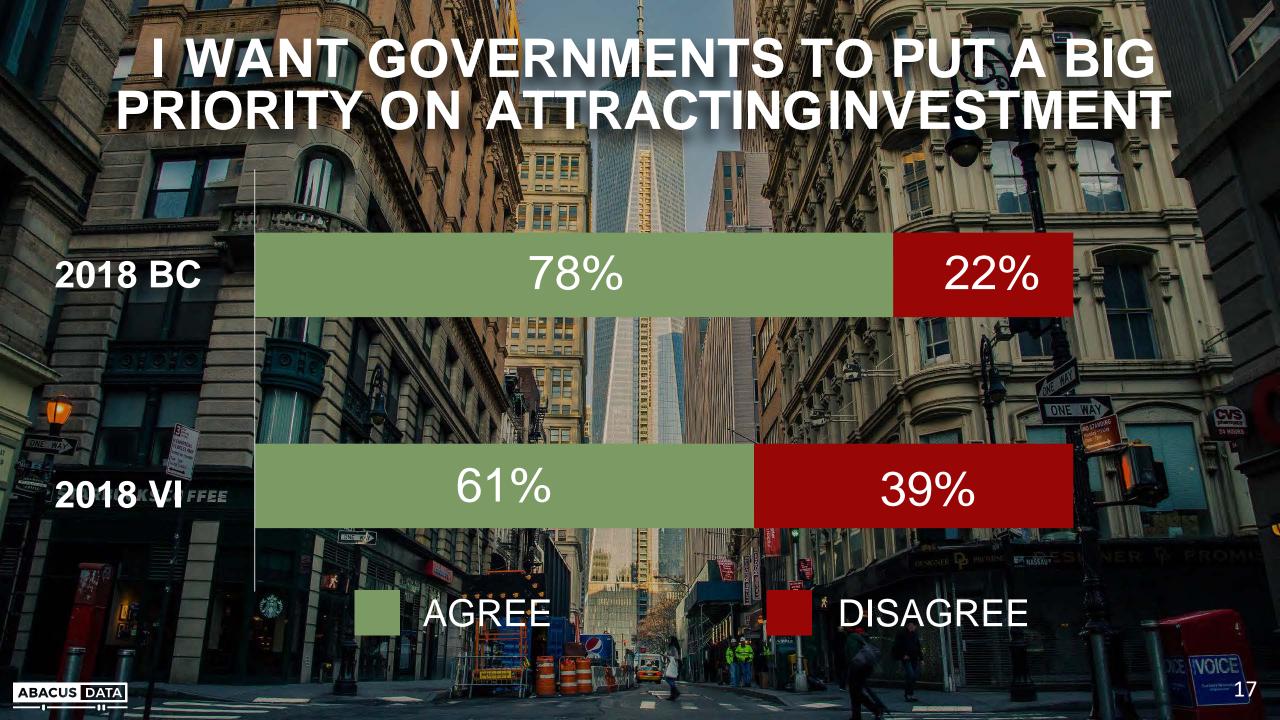

y; grow it a bit; hold it about the same; see it decline in size a bit; or see it decline significantly?

#### WHAT WILL HAPPEN NEXT 5 YEARS?



in size a bit, or significantly?

7

## COST, LABOUR CONCERNS RISING



#### WHAT'S CHANGED THIS YEAR





# DOESVICTORIA CARE ABOUT BUSINES?

#### I THINK THE PROVINCIAL GOVERNMENT IS **GENERALLY SUPPORTIVE OF BUSINESS**

2018 BC 46% 54% 2018 VI 50% 50% AGREE DISAGREE Do you agree or disagree: I think the provincial government is generally supportive of business.

### I THINK THE FEDERAL GOVERNMENT IS GENERALLY SUPPORTIVE OF BUSINESS

2018 BC 67% 33% 2018 VI 63% 37% DISAGREE **AGREE** 



### I THINK MY LOCAL GOVERNMENT IS GENERALLY SUPPORTIVE OF BUSINESS

2018 BC

69%

31%

2018 VI

61%

39%



DISAGREE



# WILLWEATTRACT FOREIGN INVESTMENT?





## HOUSING, LABOUR, TAXES, RULES

#### WHAT IMPACTS YOUR BUSINESS

| COST OF LABOUR           | 50% | LOCAL REGS                     | 37%  |
|--------------------------|-----|--------------------------------|------|
| ACCESS TO LABOUR         | 59% | ACCESS TO CAPITAL              | 35%  |
| PROVINCIAL REGS          | 54% | APPEAL OF BC/FOREIGN INVESTORS | 28%  |
| HOUSING COSTS            | 52% | ACCESS TO RESOUCES             | 35%  |
| PROVINCIAL TAXES         | 44% | CLIMATE CHANGE                 | 28%  |
| FEDERAL TAXES            | 44% | CARBON PRICING                 | 25%  |
| LOCAL TAXES              | 40% | PRICE OF ELECTRICITY           | 26%  |
| TRANSPORT SYSTEM         | 36% | COST OF GETTING GOOD TO MRKT   | 23%  |
| PROJECT APPROVAL SYSTEM  | 38% | EASE OF BUSINESS W/ C