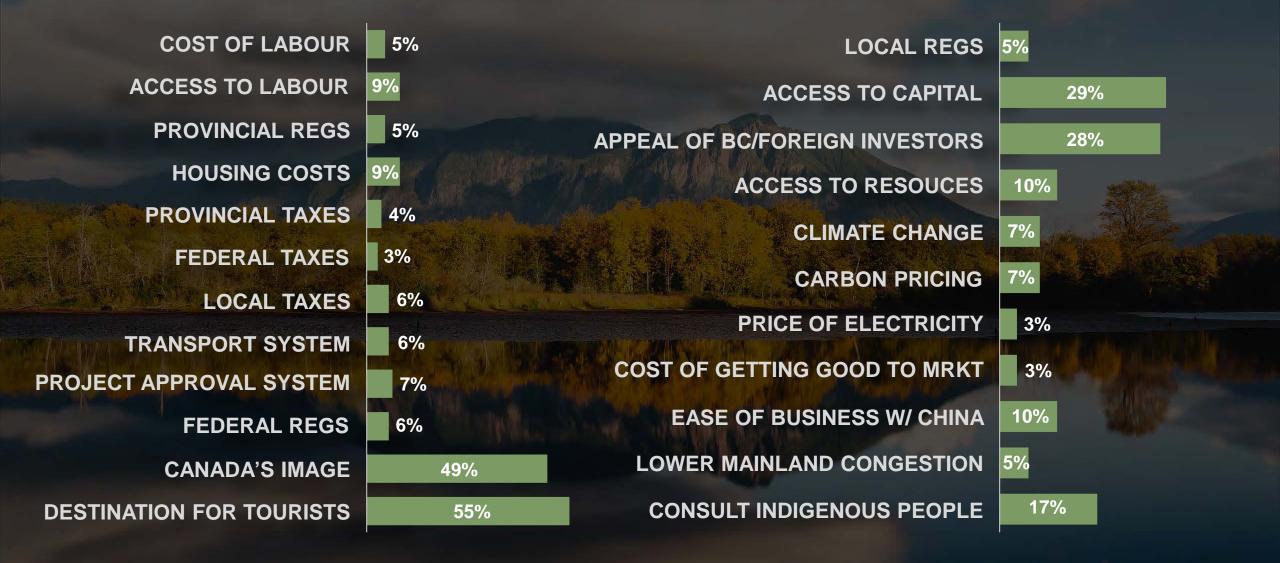

#### WHAT IMPACTS YOUR BUSINESS

| COST OF LABOUR           | 50% | LOCAL REGS                     | 37%  |
|--------------------------|-----|--------------------------------|------|
| ACCESS TO LABOUR         | 59% | ACCESS TO CAPITAL              | 35%  |
| PROVINCIAL REGS          | 54% | APPEAL OF BC/FOREIGN INVESTORS | 28%  |
| HOUSING COSTS            | 52% | ACCESS TO RESOUCES             | 35%  |
| PROVINCIAL TAXES         | 44% | CLIMATE CHANGE                 | 28%  |
| FEDERAL TAXES            | 44% | CARBON PRICING                 | 25%  |
| LOCAL TAXES              | 40% | PRICE OF ELECTRICITY           | 26%  |
| TRANSPORT SYSTEM         | 36% | COST OF GETTING GOOD TO MRKT   | 23%  |
| PROJECT APPROVAL SYSTEM  | 38% | EASE OF BUSINESS W/ CHINA      | 10%  |
| FEDERAL REGS             | 31% | LOWER MAINLAND CONGESTION      | 13%  |
| CANADA'S IMAGE           | 36% |                                | 21%  |
| DESTINATION FOR TOURISTS | 49% | CONSULT INDIGENOUS PEOPLE      | 2170 |