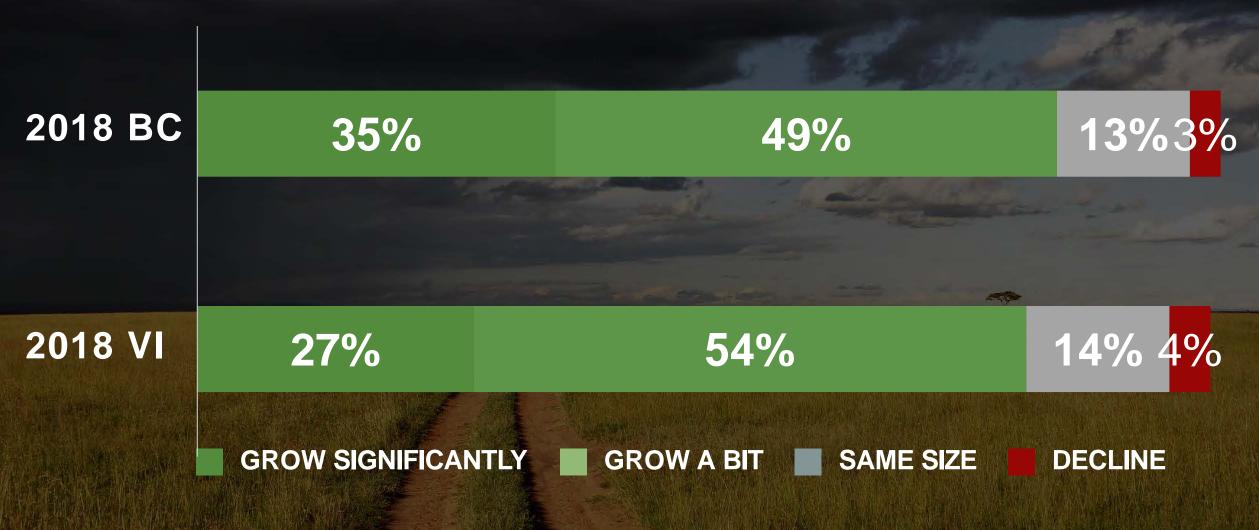

#### **GROWTH GOALS FOR NEXT 5 YEARS**

Is your goal for the next five years to: grow your business very significantly; grow it a bit; hold it about the same; see it decline in size a bit; or see it decline significantly?