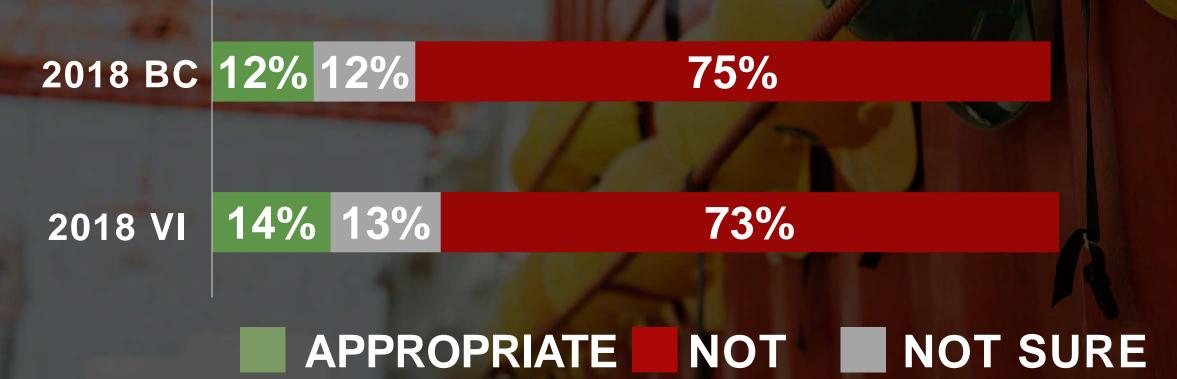

## IS IT APPROPRIATE OR NOTFOR GOVERNMENTS TO LIMIT PUBLIC CONSTRUCTION PROJECTS TO FIRMS WITH UNIONIZED WORKERS