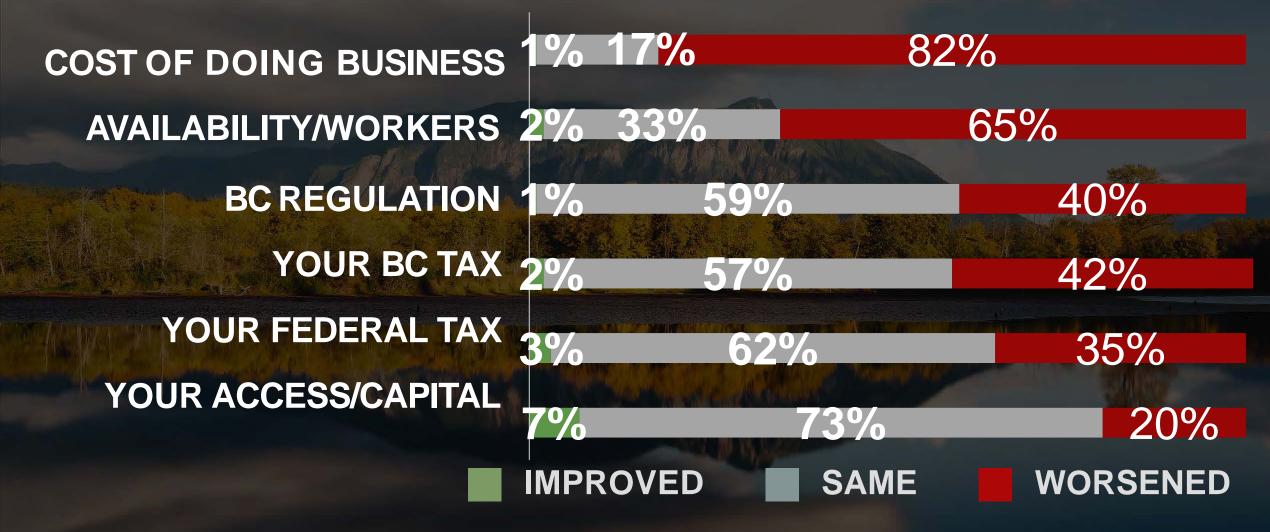

**POWERED BY** 

#### The BC Chamber of Commerce

**VANCOUVER ISLAND EDITION** 

### Collective Perspective Survey Report







VISIONCRITICAL®



## THE MOODOF VANCOUVER BUSINESS



### SLIGHT SOFTENING OF SENTIMENT



#### **HOW ARE YOUR PROSPECTS 3-5 YEARS?**





#### **GROWTH GOALS FOR NEXT 5 YEARS**



Is your goal for the next five years to: grow your business very significantly; grow it a bit; hold it about the same; see it decline in size a bit; or see it decline significantly?

#### WHAT WILL HAPPEN NEXT 5 YEARS?



in size a bit, or significantly?

7

## COST, LABOUR CONCERNS RISING



#### WHAT'S CHANGED THIS YEAR





# DOESVICTORIA CARE ABOUT BUSINES?

#### I THINK THE PROVINCIAL GOVERNMENT IS **GENERALLY SUPPORTIVE OF BUSINESS**

2018 BC 46% 54% 2018 VI 50% 50% AGREE DISAGREE Do you agree or disagree: I think the provincial government is generally supportive of business.

### I THINK THE FEDERAL GOVERNMENT IS GENERALLY SUPPORTIVE OF BUSINESS

2018 BC 67% 33% 2018 VI 63% 37% DISAGREE **AGREE** 



### I THINK MY LOCAL GOVERNMENT IS GENERALLY SUPPORTIVE OF BUSINESS

2018 BC

69%

31%

2018 VI

61%

39%



DISAGREE



# WILLWEATTRACT FOREIGN INVESTMENT?





## HOUSING, LABOUR, TAXES, RULES

#### WHAT IMPACTS YOUR BUSINESS

| COST OF LABOUR           | 50% | LOCAL REGS                     | 37%  |
|--------------------------|-----|--------------------------------|------|
| ACCESS TO LABOUR         |