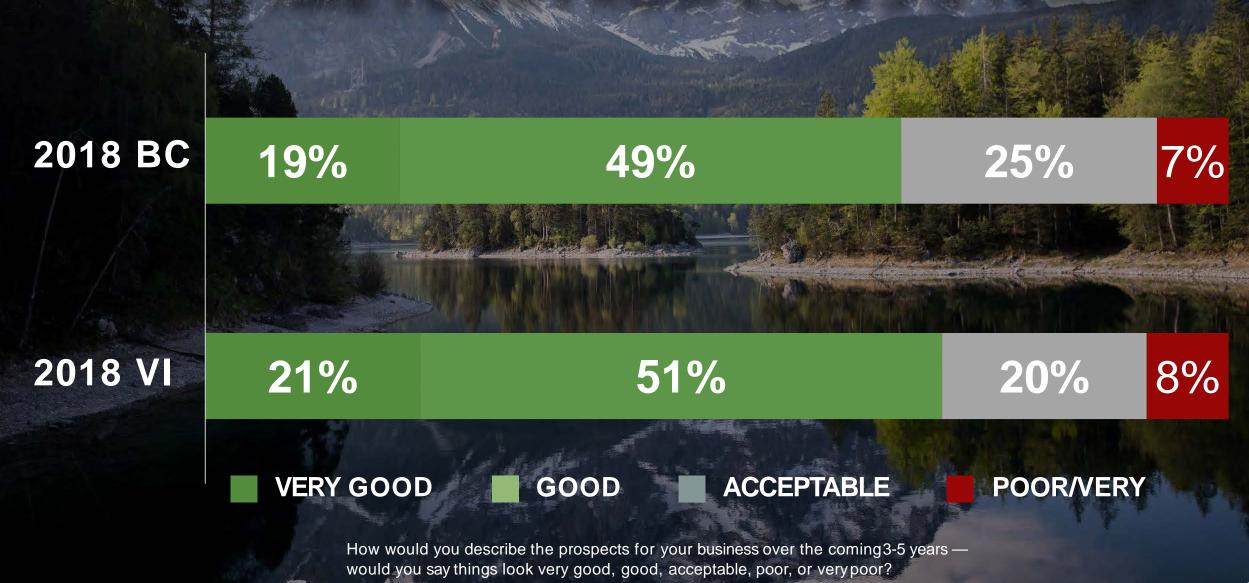

**POWERED BY** 

#### The BC Chamber of Commerce

**VANCOUVER ISLAND EDITION** 

### Collective Perspective Survey Report







VISIONCRITICAL®



## THE MOODOF VANCOUVER BUSINESS



### SLIGHT SOFTENING OF SENTIMENT



#### **HOW ARE YOUR PROSPECTS 3-5 YEARS?**





#### **GROWTH GOALS FOR NEXT 5 YEARS**



Is your goal for the next five years to: grow your business very significantly; grow it a bit; hold it about the same; see it decline in size a bit; or see it decline significantly?

#### WHAT WILL HAPPEN NEXT 5 YEARS?



in size a bit, or significantly?

7

## COST, LABOUR CONCERNS RISING



#### WHAT'S CHANGED THIS YEAR





# DOESVICTORIA CARE ABOUT BUSINES?

#### I THINK THE PROVINCIAL GOVERNMENT IS **GENERALLY SUPPORTIVE OF BUSINESS**

2018 BC 46% 54% 2018 VI 50% 50% AGREE DISAGREE Do you agree or disagree: I think the provincial government is generally supportive of business.

### I THINK THE FEDERAL GOVERNMENT IS GENERALLY SUPPORTIVE OF BUSINESS

2018 BC 67% 33% 2018 VI 63% 37% DISAGREE **AGREE** 



### I THINK MY LOCAL GOVERNMENT IS GE